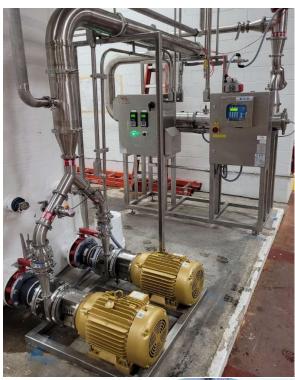

# **Custom Skids**

- Pump Skids
- UV Sterilization Skids
- Chlorine Monitoring and Injection Skids
- CIP Skids
- 316 L Stainless Steel Construction
- Customizable Designs
- NEMA 4X UL508A Enclosures
- Integratable Capabilities

## **CUSTOM SKIDDED EQUIPMENT**