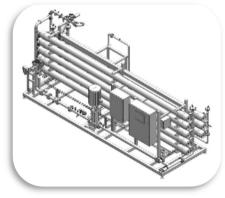

## Membrane (Nano / RO)

## **General Water Quality:**

Purified Water standards Aluminum: 0.2 mg/L or less Sulfates: 1.0 mg/L or less Chlorides: 0.5 mg/L or less Sodium: <0.5 mg/L Turbidity: 0.5 NTU or less TDS: <10 mg/L pH: 5.0 - 7.0