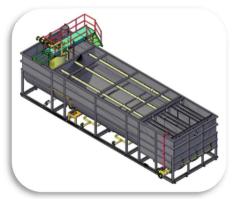

## **Lime Treatment**

LYONS

FILTER

#### **General Water Quality:**

Aluminum: <0.1 ppm Sulfates: <250 ppm Chlorides: <250 ppm Sodium: <100 ppm Turbidity: <0.3 NTU Alkalinity: <50 ppm Iron: <0.1 ppm TDS: No change