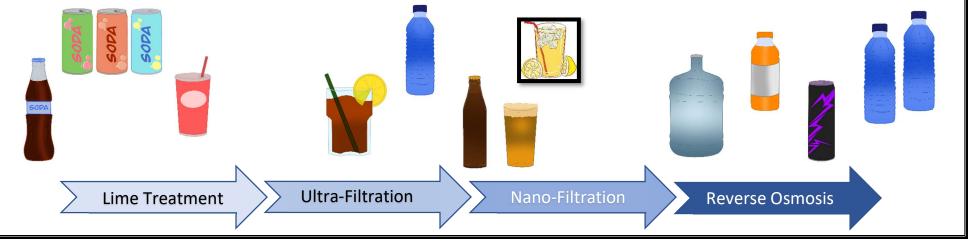

## **Lime Treatment**

LYONS

FILTER

#### **Ultra-Filtration**

## Membrane (Nano / RO)